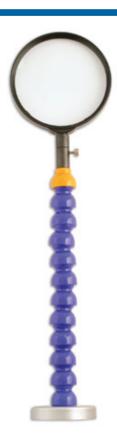

## **Magnifying Glass with Magnet**

Magnifying glass with 210mm long flexible shaft and a magnetic base. The 95mm diameter lens offers 3x magnification and the strong magnet can be attached to any ferrous metal surface for convenient hands-free magnification, ideal for precision work. The multiple ball joint shaft design allows the magnifier to be positioned at the best angle. A useful tool for any close-up inspection or precision task.

## **Additional Information**

- Magnifying glass with flexible shaft & strong magnetic base.
- Magnification 3 x (300%).
- Lens size: 95mm diameter.
- · Flexible shaft length 210mm.
- Ideal for precision work, inspection, reading chassis numbers etc.