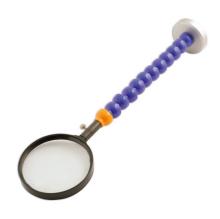

## **Magnifying Glass with Magnet**

Magnifying glass with 210mm long flexible shaft and a magnetic base. The 95mm diameter lens offers 3x magnification and the strong magnet can be attached to any ferrous metal surface for convenient hands-free magnification, ideal for precision work. The multiple ball joint shaft design allows the magnifier to be positioned at the best angle. A useful tool for any close-up inspection or precision task.

## **Additional Information**

- Magnifying glass with flexible shaft & strong magnetic base.
- Magnification 3 x (300%).
- Lens size: 95mm diameter.
- · Flexible shaft length 210mm.
- Ideal for precision work, inspection, reading chassis numbers etc.