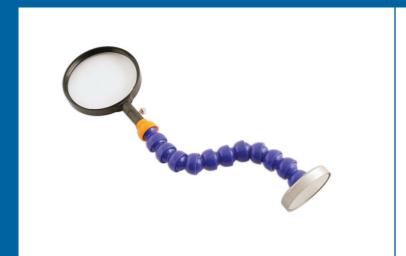

## **Magnifying Glass with Magnet**

Magnifying glass with 210mm long flexible shaft and a magnetic base. The 95mm diameter lens offers 3x magnification and the strong magnet can be attached to any ferrous metal surface for convenient hands-free magnification, ideal for precision work. The multiple ball joint shaft design allows the magnifier to be positioned at the best angle. A useful tool for any close-up inspection or precision task.

## **Additional Information**

- Magnifying glass with flexible shaft & strong magnetic base.
- Magnification 3 x (300%).
- Lens size: 95mm diameter.
- · Flexible shaft length 210mm.
- Ideal for precision work, inspection, reading chassis numbers etc.